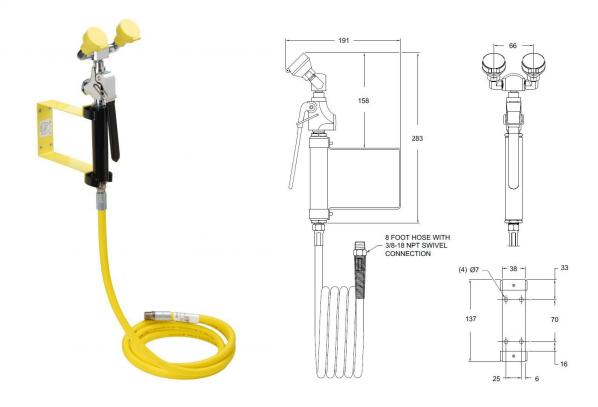

Model S0406 is our wall mounted twin drench and eye wash hose. This unit is supplied with yellow plastic eye wash spray heads, yellow PVC hose and galvanised steel wall bracket.

## **Dimensions**

Length: 256mm Width: 113mm

Hose length: 2438mm

## **Material and Specifications**

ABS yellow plastic eye wash spray heads with flip open dust covers Model S0406 supplied with twin heads Chrome plated brass stay open valve with locking clip and stainless steel squeeze lever Yellow coated galvanised steel wall bracket Yellow PVC hose, 2438 long with max working pressure of 300 psi Internal filters and flow controls Flow rate 14 litres per minute ANSI Z358.1 compliant, includes safety sign and weekly testing card